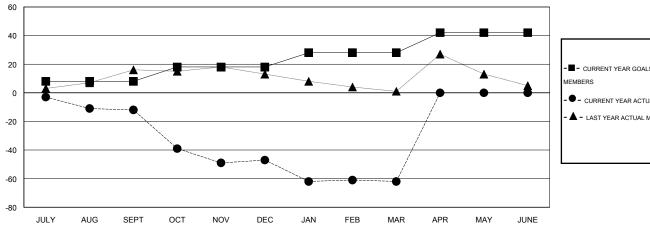

## GOALS AND ACTUAL MEMBERS CUMULATIVE

| ■-   | CURRENT | YEAR GO | DALS FOR | NEW |
|------|---------|---------|----------|-----|
| ИЕМВ | ERS     |         |          |     |

CURRENT YEAR ACTUAL MEMBERS

- LAST YEAR ACTUAL MEMBERS

| DROPPE   | ED CLUBS: 0 |     | 20 CLU<br>NEW N |
|----------|-------------|-----|-----------------|
| DROPPI   | ED MEMBERS  |     |                 |
| DECEASE  | ED          | 23  | CLICK           |
| CLUB CAI | NCELLED     | 0   | ASSES           |
| OTHER    |             | 136 |                 |
| TOTAL    |             | 159 |                 |